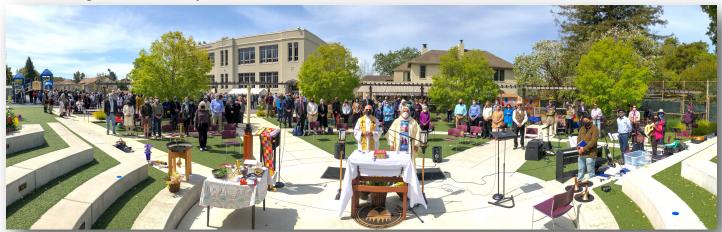

The Easter Vigil Mass was celebrated in the Dominican Garden in the late afternoon. (Photo: parishioner Samuel Leung.)

"Together we share our Faith in Jesus Christ.

We live the Gospel, and we care for others."