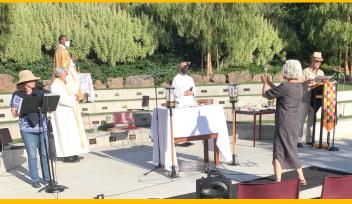

The Easter Vigil Mass was celebrated in the Dominican Garden in the late afternoon. (Photo: parishioner Samuel Leung.)

"Together we share our Faith in Jesus Christ.

We live the Gospel, and we care for others."